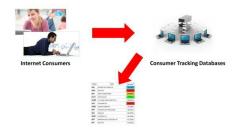

#### How do we do it?

It all starts with internet shopping consumers. Nearly everything they do on the web gets captured in "consumer tracking" databases -- that are used by on-line advertisers to provide the annoying (but highly targeted) ads that are constantly showing up in your browser when you surf the web. We, in turn, mine those same "consumer tracking" databases -- but for shifting brand loyalties instead of potential ad targets.