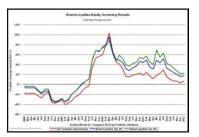

#### What makes your new BrandLoyalties screens unique?

Our "brand loyalties" equity screens track actual on-line consumer behavior, and for that reason they are purely quantitative. We are using state-of-the-art tracking data involving massive data collection -- our consumer tracking databases capture over 100,000,000 on-line consumer brand choices daily. This methodology has vastly greater sample sizes than conventional questionnaire surveys or boutique focus groups. The resulting metrics are also orders of magnitude more current than other sources, with daily updates posted on the subscriber portion of our website every morning. This is a new and unique equity screen that is unprecedented, unrivaled and exclusively available at www.BrandLoyalties.com.

- Unprecedented timeliness, with day-by-day results that are always current through yesterday.
- The ultimate granularity, with results that are actionable at the equity-by-equity level.
- Extensive scope and coverage, with over 500 equities tracked (a number that is growing daily).
- Daily updates to each equity's "brand loyalty," reflecting a mix of year-over-year and trailing 90 day shifts in customer affections.